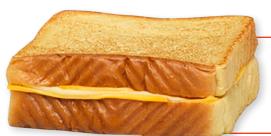

#### Who loves a grilled cheese sandwich?

Everybody! With a special microwave pouch, our Pierre Grilled Cheese is a top seller! Less work, more deliciousness!