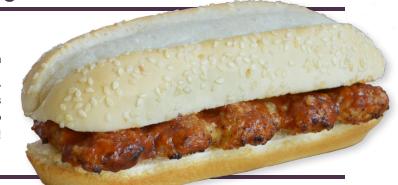

#### Carando Rip N' Dips

These popular choices are available in pepperoni and four cheese flavors. They're loaded with authentic Italian flavor and are served with a cup of marinara sauce.

| Brand       | Selection                         | Oz.  | Cal. |            |
|-------------|-----------------------------------|------|------|------------|
| D'Francisco | Ham, Pepperoni & Cheese Stromboli | 4.25 | 340  |            |
| D'Francisco | Italian Style Stromboli           | 4.25 | 380  |            |
| D'Francisco | Pepperoni Roll                    | 4.25 | 400  |            |
| Mitchell's  | Cheese Sausage Roll               | 3.80 | 270  |            |
| Mitchell's  | Hot Link with Cheddar Roll        | 4.50 | 280  |            |
| J&J         | Jalapeño Cheese Pretzel Filler    | 6.25 | 420  | V          |
| J&J         | Cheddar Cheese Pretzel Filler     | 6.25 | 195  | V          |
| Carando     | Meatball Calzone                  | 6.00 | 600  |            |
| Carando     | Mini Rip N' Dip Five Cheese       | 8.50 | 680  | V          |
| Carando     | Mini Rip N' Dip Pepperoni         | 8.50 | 740  | FAN        |
| Uno         | Steak & Cheese Calzone            | 6.00 | 470  |            |
| Uno         | Buffalo Chicken Calzone           | 6.00 | 440  |            |
| Tony's      | 5" Deep Dish Cheese Pizza         | 5.20 | 390  | V          |
| Tony's      | 5" Deep Dish Pepperoni Pizza      | 5.45 | 440  |            |
| Hot Pockets | Pepperoni Pizza                   | 4.00 | 290  |            |
| Green Chile | Chicken & Fajita Burrito          | 7.00 | 390  | •          |
| Green Chile | Egg & Bacon Breakfast Burrito     | 7.00 | 420  |            |
| Green Chile | Bean & Cheddar Burrito            | 7.00 | 370  | <b>© V</b> |
| El Monterey | Bean & Cheese Burrito             | 5.00 | 280  | V          |
| El Monterey | Beef & Bean Burrito               | 5.00 | 360  |            |
| El Monterey | Spicy Beef & Bean Burrito         | 5.00 | 360  |            |
| José Olé    | Beef & Cheese Chimichanga         | 5.00 | 390  |            |
| José Olé    | Chicken & Cheese Chimichanga      | 5.00 | 330  |            |
|             |                                   |      |      |            |