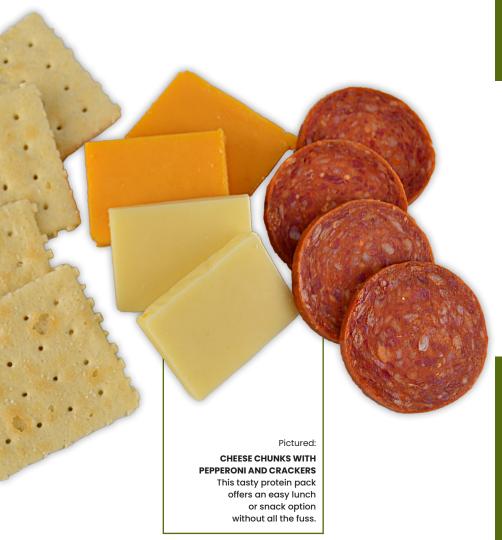

#### **Dilly Bites Pickle Bites**

Perfectly packaged for folks on the go! Classic dill pickles in bite size slices. Eat them straight from the pouch or top a burger, add into a salad or on a sandwich for extra kick.

| Brand         | Selection                                        | Oz.  | Cal. |       |
|---------------|--------------------------------------------------|------|------|-------|
| AVI           | Spinach Dip with Pita Chips                      | 4.80 | 325  | V     |
| AVI           | Steakhouse Potato Salad                          | 5.00 | 210  |       |
| AVI           | Cheese Chunks with Crackers                      | 3.32 | 345  | V &   |
| AVI           | Cheese Chunks with Pepperoni & Crackers          | 3.40 | 415  | FAN   |
| Market Choice | Power Pack with Egg, Almonds, Turkey<br>& Cheese | 6.40 | 500  | •     |
| Crystal Farms | 2 Peeled Hard Boiled Eggs                        | 3.10 | 120  | V FAN |
| Martin's      | 2 Peeled Hard Boiled Pickled Red Beet Eggs       | 3.00 | 140  | V     |
| Oh Snap!      | Dilly Bites Pickle Bites                         | 3.50 | 15   | V     |
| Oh Snap!      | Hottie Pickle Bites                              | 3.50 | 15   | V     |
| President     | Rondelé Cheese & Crackers                        | 3.20 | 340  | V     |