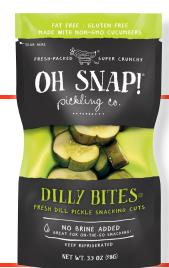

#### **Dilly Bites Pickle Bites**

Perfectly packaged for folks on the go! Classic dill pickles in bite size slices. Eat them straight from the pouch or top a burger, add into a salad or on a sandwich for extra kick.