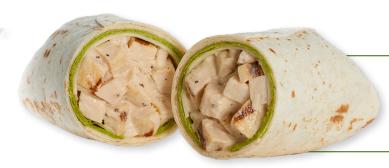

#### **Chicken Caesar Wrap**

Enjoy this tasty handheld! Savor creamy provolone cheese and zesty Caesar dressing rolled up!

Fruits, Veggies & Yogurts
Nutrition-packed fresh selections