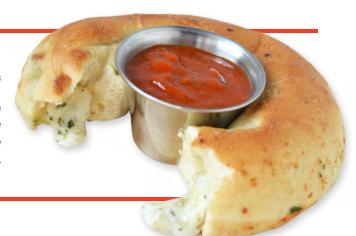

#### Carando Rip N' Dips

These popular choices are available in pepperoni and four cheese flavors. They're loaded with authentic Italian flavor and are served with a cup of marinara sauce.

| Brand       | Selection                         | Oz.  | Cal. |            |
|-------------|-----------------------------------|------|------|------------|
| D'Francisco | Ham, Pepperoni & Cheese Stromboli | 4.25 | 340  |            |
| D'Francisco | Italian Style Stromboli           | 4.25 | 380  |            |
| D'Francisco | Pepperoni Roll                    | 4.25 | 400  |            |
| Mitchell's  | Cheese Sausage Roll               | 3.80 | 270  |            |
| Mitchell's  | Hot Link with Cheddar Roll        | 4.50 | 280  |            |
| J&J         | Jalapeño Cheese Pretzel Filler    | 6.25 | 420  | V          |
| J&J         | Cheddar Cheese Pretzel Filler     | 6.25 | 195  | V          |
| Carando     | Meatball Calzone                  | 6.00 | 600  |            |
| Carando     | Mini Rip N' Dip Five Cheese       | 8.50 | 680  | V          |
| Carando     | Mini Rip N' Dip Pepperoni         | 8.50 | 740  | FAN        |
| Uno         | Steak & Cheese Calzone            | 6.00 | 470  |            |
| Uno         | Buffalo Chicken Calzone           | 6.00 | 440  |            |
| Tony's      | 5" Deep Dish Cheese Pizza         | 5.20 | 390  | V          |
| Tony's      | 5" Deep Dish Pepperoni Pizza      | 5.45 | 440  |            |
| Hot Pockets | Pepperoni Pizza                   | 4.00 | 290  |            |
| Green Chile | Chicken & Fajita Burrito          | 7.00 | 390  | •          |
| Green Chile | Egg & Bacon Breakfast Burrito     | 7.00 | 420  |            |
| Green Chile | Bean & Cheddar Burrito            | 7.00 | 370  | <b>© V</b> |
| El Monterey | Bean & Cheese Burrito             | 5.00 | 280  | V          |
| El Monterey | Beef & Bean Burrito               | 5.00 | 360  |            |
| El Monterey | Spicy Beef & Bean Burrito         | 5.00 | 360  |            |
| José Olé    | Beef & Cheese Chimichanga         | 5.00 | 390  |            |
| José Olé    | Chicken & Cheese Chimichanga      | 5.00 | 330  |            |
|             |                                   |      |      |            |