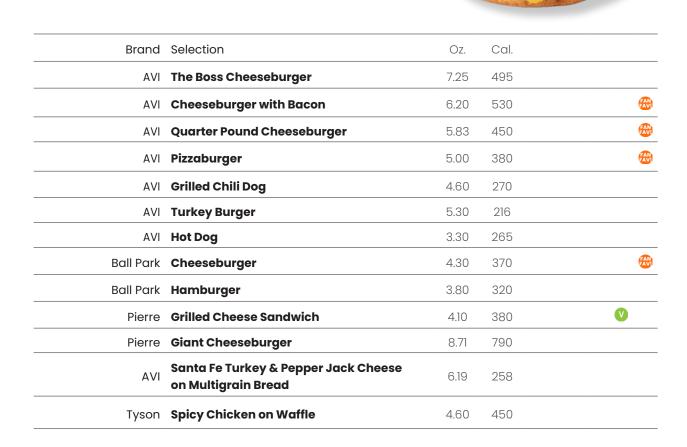

| Brand     | Selection                        | Oz.   | Cal. |   |     |
|-----------|----------------------------------|-------|------|---|-----|
| Ready Pac | Chef Salad                       | 7.75  | 260  |   | FAN |
| Ready Pac | Chicken Caesar Salad             | 6.25  | 240  |   | FAN |
| Ready Pac | Gourmet Chicken Caesar Salad     | 9.95  | 410  | • |     |
| Ready Pac | Cobb Salad                       | 7.25  | 220  |   |     |
| Ready Pac | Santa Fe Style Chicken Salad     | 6.25  | 270  |   |     |
| Ready Pac | Gourmet Southwestern Style Salad | 11.50 | 470  | • |     |
| Hillshire | Cold Cut Flatbread               | 9.20  | 720  | • |     |
| Hillshire | Italian Flatbread                | 8.60  | 740  | • |     |
| Hillshire | Chicken Caesar Wrap              | 7.40  | 540  | • |     |
| Hillshire | Southwest Wrap                   | 8.00  | 630  | • |     |