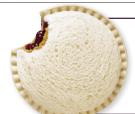

#### Turkey and Bacon Cobb Salad

This salad is rich with flavors, including julienne smoked turkey, bacon crumbles, hard-boiled eggs and creamy bleu cheese dressing on a robust bed of iceberg and romaine lettuces.