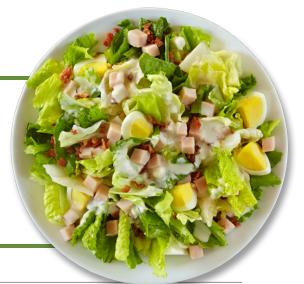

#### Turkey and Bacon Cobb Salad

This salad is rich with flavors, including julienne smoked turkey, bacon crumbles, hard-boiled eggs and creamy bleu cheese dressing on a robust bed of iceberg and romaine lettuces.