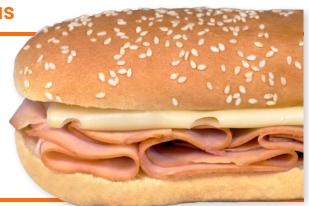

#### **AVI's Quarter Pound Cheeseburger**

This burger means business! Our grilled quarter pound beef patty is topped with melted American cheese and pickles on a toasted roll.