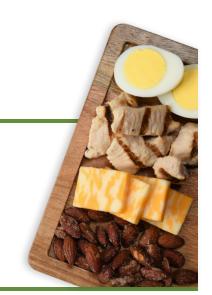

#### Grilled Chicken Power Pack with Honey Roasted Almonds

Snag a protien packed boost (33g) with our newest power pack with a hard-cooked egg, bites of grilled chicken, colby jack cheese and honey roasted almonds.