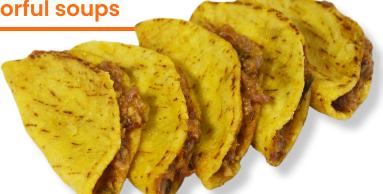

#### **Mini Beef Tacos**

An instant favorite! Five crunchy corn tortilla taco shells filled with seasoned beef and sauteed vegetables served with taco sauce.

| Brand      | Selection                                    | Oz.   | Cal. |     |
|------------|----------------------------------------------|-------|------|-----|
| AVI        | Chicken Wings with Hot Sauce                 | 10.00 | 710  |     |
| AVI        | Ham Scramble Breakfast Plate                 | 8.25  | 305  |     |
| AVI        | Homestyle Macaroni & Cheese                  | 9.00  | 330  | V   |
| AVI        | Mini Beef Tacos                              | 4.10  | 250  | FAN |
| AVI        | Sausage Scramble Breakfast Plate             | 8.25  | 340  |     |
| AVI        | Southwest Vegetarian Plate                   | 10.75 | 395  | V   |
| AVI        | Spicy Chicken Wings with Ranch               | 10.00 | 750  |     |
| AVI        | White Cheddar & Monterey Jack Mac & Cheese   | 9.50  | 330  | V   |
| AVI        | Chicken Tenders with Honey<br>Dijon Mustard  | 7.50  | 530  | •   |
| AVI        | Mesquite Chicken Sub on<br>Whole Grain Bread | 5.90  | 296  |     |
| AVI        | Shaved Turkey Stacker                        | 5.20  | 200  |     |
| AVI        | Sweet Chili Chicken & Fried Rice             | 9.50  | 415  | •   |
| Hot Pocket | Ham with Cheese                              | 4.50  | 270  |     |
|            |                                              |       |      |     |