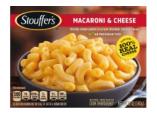

#### A Traditional Classic! Stouffer's

Explore the easy-to-serve possibilities with simple, consistent scratch-made taste. Enjoy the tasty and filling recipe of Macaroni & Cheese.