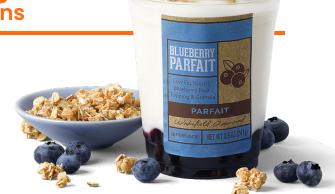

#### **Yogurt Parfaits**

Our yogurt parfaits are hot! Available in blueberry and strawberry, these satisfying cups are coupled with crunchy granola.

| Brand             | Selection                      | Oz.  | Cal. |              |
|-------------------|--------------------------------|------|------|--------------|
| Dawson's Orchards | Fresh Apple (varies by season) | 5.00 | 80   | V            |
| Wakefield         | Blueberry Yogurt with Granola  | 8.30 | 310  | <b>● ∨</b> ₩ |
| Wakefield         | Strawberry Yogurt with Granola | 8.30 | 310  | <b>● ∨</b> ₩ |
| Oikos             | Greek Blueberry Yogurt         | 5.30 | 100  | V            |
| Oikos             | Greek Vanilla Bean Yogurt      | 5.30 | 100  | V            |
| Yoplait           | Harvest Peach Yogurt           | 6.00 | 140  | V            |
| Yoplait           | Light Blueberry Patch Yogurt   | 6.00 | 80   | V            |
| Yoplait           | Strawberry Yogurt              | 6.00 | 140  | V            |
| Yoplait           | Strawberry and Banana Yogurt   | 6.00 | 140  | V            |
|                   |                                |      |      |              |