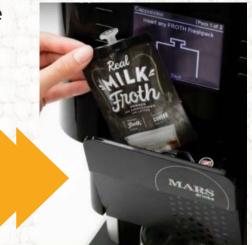

## MILK FROTH (FOR SPECIALTY DRINKS)

Make it a specialty by adding a milk froth Freshpack!